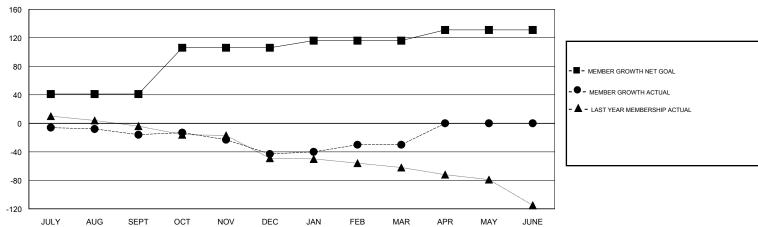

## LOCATION MISSISSIPPI

**GMT CA** 

|               | Club          | 3         |               | Members               |                           |                         |                                              |
|---------------|---------------|-----------|---------------|-----------------------|---------------------------|-------------------------|----------------------------------------------|
|               | RESULTS FOR   | 2018-2019 |               | RESULTS FOR 2018-2019 |                           |                         |                                              |
| QUARTER       | NEW CLUB GOAL | NEW CLUBS | DROPPED CLUBS | QUARTER               | MEMBER GROWTH NET<br>GOAL | MEMBER GROWTH<br>ACTUAL | DROPPED MEMBERS ACTUAL (including transfers) |
| JULY/AUG/SEPT | 2             | 0         | 1             | JULY/AUG/SEPT         | 41                        | 31                      | 27                                           |
| OCT/NOV/DEC   | 3             | 0         | 0             | OCT/NOV/DEC           | 65                        | 25                      | 48                                           |
| JAN/FEB/MAR   | 0             | 0         | 0             | JAN/FEB/MAR           | 10                        | 26                      | 13                                           |
| APR/MAY/JUNE  | 0             | 0         | 0             | APR/MAY/JUNE          | 15                        | 0                       | 0                                            |