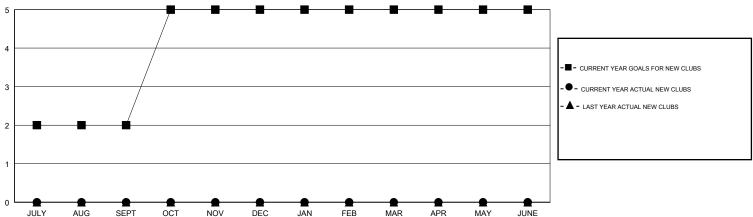

## LOCATION MISSISSIPPI

**GMT CA** 

|               | Club          | 3         |               | Members               |                           |                         |                                              |
|---------------|---------------|-----------|---------------|-----------------------|---------------------------|-------------------------|----------------------------------------------|
|               | RESULTS FOR   | 2018-2019 |               | RESULTS FOR 2018-2019 |                           |                         |                                              |
| QUARTER       | NEW CLUB GOAL | NEW CLUBS | DROPPED CLUBS | QUARTER               | MEMBER GROWTH NET<br>GOAL | MEMBER GROWTH<br>ACTUAL | DROPPED MEMBERS ACTUAL (including transfers) |
| JULY/AUG/SEPT | 2             | 0         | 1             | JULY/AUG/SEPT         | 41                        | 31                      | 27                                           |
| OCT/NOV/DEC   | 3             | 0         | 0             | OCT/NOV/DEC           | 65                        | 25                      | 48                                           |
| JAN/FEB/MAR   | 0             | 0         | 0             | JAN/FEB/MAR           | 10                        | 26                      | 13                                           |
| APR/MAY/JUNE  | 0             | 0         | 0             | APR/MAY/JUNE          | 15                        | 0                       | 0                                            |